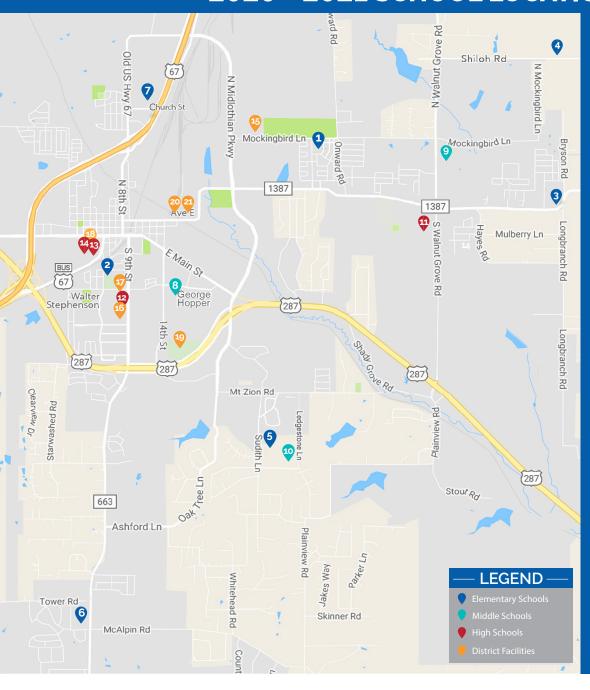

# **2020 - 2021 SCHOOL LOCATIONS**

# **MISD School Locations**

- 1 T.E. Baxter Elementary (Pre-K-5th) 1050 Park Place Blvd. | 469.856-6100
- 2 J.R. Irvin Elementary (Pre-K-5th) 600 South 5<sup>th</sup> St. | 469 856-6000
- **3 Longbranch Elementary (Pre-K-5th)** 6631 FM 1387 | 469 856-6200
- Dolores W. McClatchey
  Elementary (K-5th)
  6631 Shiloh Rd. | 469 856-6600
- **Salue Miller Elementary (K-5th)** 2800 Sudith Ln. | 469 856-6500
- 6 Mt. Peak Elementary (Pre-K-5th) 5201 FM 663 | 469 856-6300
- J.A. Vitovsky Elementary (Pre-K-5th) 333 Church St. | 469 856-6400
- **Frank Seale Middle School** 700 George Hopper Rd. 469 856-5600
- Walnut Grove Middle School 990 North Walnut Grove Rd. 469 856-5700
- Earl & Marthalu Dieterich Middle School 2881 Ledgestone Ln. | 469 856-5800
- Midlothian Heritage High School 4000 FM 1387 | 469 856-5400
- Midlothian High School 923 South 9th St. | 469-856-5100
- **3 The MILE** 711 W. Avenue I. | 469-856-5900
- **DAEP/LEAP**220 South 2nd Ave | 469-856-5930

#### **MISD Auxiliary Facilities and Service Locations**

- 45 Agricultural Science Facility 1851 Mockingbird Ln. | 469 856-5325
- 6 A.H. Meadows Library 923 South 9th St. | 469 856-5211
- L.A. Mills Administration Building
   100 Walter Stephenson Rd. | 469 856-5000
- Laura Jenkins Development Center 700 W Avenue. H. | 469 856-5950
- MISD Multi-Purpose Stadium 1800 South 14<sup>th</sup> St.
- Randall Hill Support Center
  315 East Ave. E. | Food Service 469 856-5390
  Maintenance 469 856-5370
- Transportation Center 601 East Avenue. E. | 469 856-5350